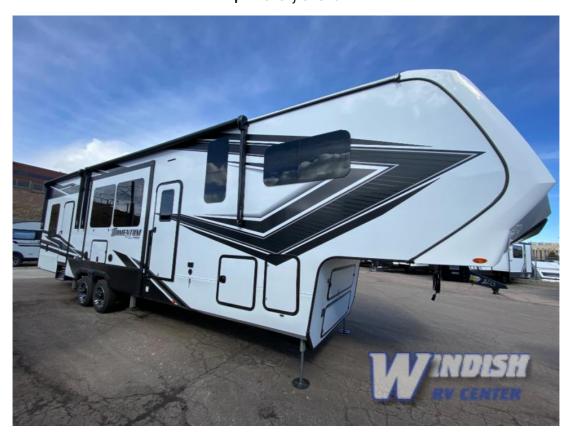

## NEW 2024 Grand Design Momentum M-Class \$109,980

## **Description**

Grand Design Momentum M-Class toy hauler 351MS highlights: Bath and a Half 11' Separate Garage Dual Entry Doors Kitchen Island w/Bar Stools Overhead Loft Bed Universal Docking Station Traveling with friends and family can be comfortable when you have a full double entry bathroom ...