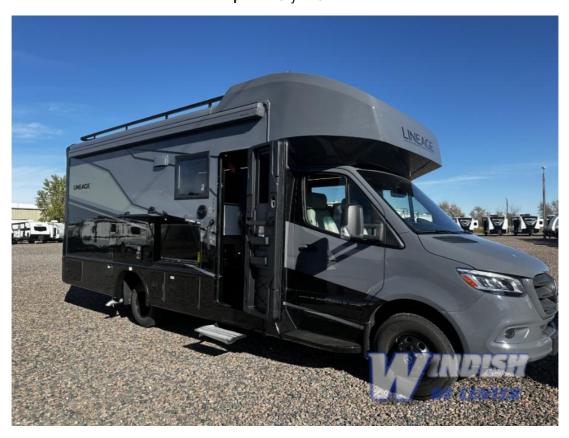

## NEW 2025 Grand Design Lineage \$216,467

## **Description**

Grand Design Lineage Class C diesel motorhome 25FW highlights: Full-Wall Slide 16' Awning Full Bath Power Theater Seating Pantry Head to your local state park or across the states in this spacious coach that sleeps two. Once you arrive at your destination, you can prepare a meal w...