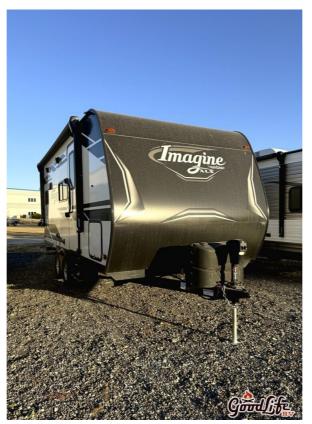

## USED 2022 Grand Design Imagine XLS \$23,995

## Description

2022 Grand Design Imagine XLS 17MKE This USED 2022 Grand Design Imagine XLS 17MKE is a compact, lightweight travel trailer designed for couples or small families. It features a modern, open layout with a Murphy bed that folds into a sofa, maximizing space. The trailer includes a full kitchen, a spac...

## **GENERAL INFORMATION**

Manufacturer Model Year Model Name Model Code

Grand Design 2022 Imagine XLS Imagine XLS