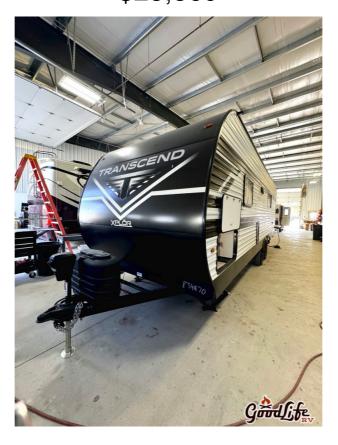

## NEW 2025 Grand Design Transcend XPLOR 24BHX Payments As Low As \$25,569

## **Description**

2025 Grand Design Transcend XPLOR
24BHX Featuring open floorplans and
functional design not to mention towability
for many of todays half-ton trucks and
SUVs, Transcend Xplor is built for
adventure. Throw in unmatched quality
backed by our industry-leading warranty
and theres no reason not...

## **GENERAL INFORMATION**

Model Year

Design

2025

Transcend

XPLOR

Model Name

24BHX 
Payments