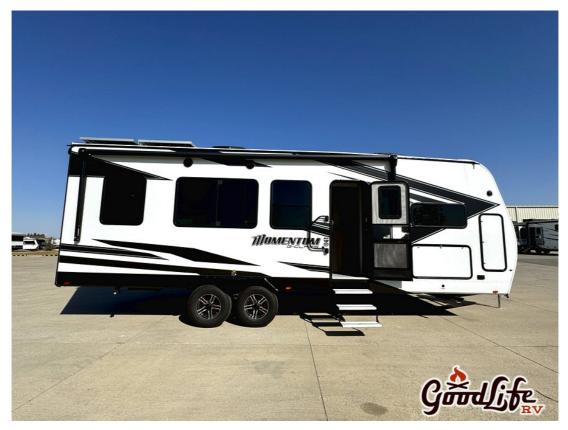

## Description

2025 Grand Design Momentum G-Class 25G The all new Momentum G-Class Travel Trailer is lighter without sacrificing any comfort or spaciousness thanks to our tall ceilings and slide outs. The 2025 Momentum 25G is a top-tier toy hauler from Grand Design RV, engineered for ...