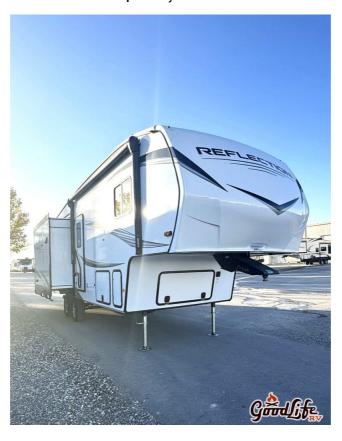

## NEW 2025 Grand Design Reflection 100 Series \$49,995

## **Description**

2025 Grand Design Reflection 100 Series 28RL Explore More Spend Less The Reflection 100 Series of half-ton towable fifth-wheel RV's is an ideal solution for those seeking a feature-packed RV at a reasonable price. Its lightweight construction and low profile design means it can be saf...