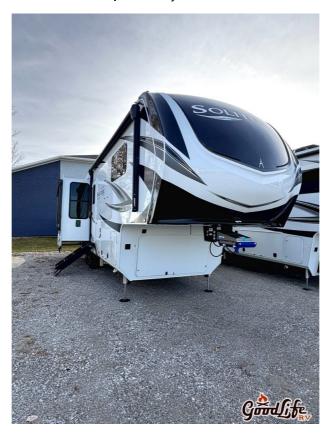

## **Description**

2025 Grand Design Solitude 310GK The 2025 Grand Design Solitude 310GK is a luxurious fifth-wheel trailer, designed for comfort and extended stays. This model features a spacious rear living area with theater seating, a tri-fold sofa, and an entertainment center with a cozy fireplace. T...