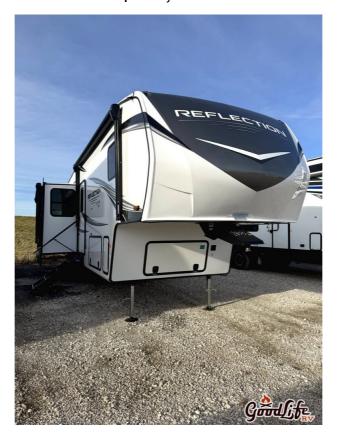

## NEW 2025 Grand Design Reflection \$92,762

## **Description**

2025 Grand Design Reflection 311BHS
The 2025 Grand Design Reflection
311BHS is a spacious and luxurious fifthwheel trailer, ideal for families and
extended stays. This model features a rear
bunkhouse with multiple beds and a half
bath, providing a dedicated space for kids
or guests. The centr...