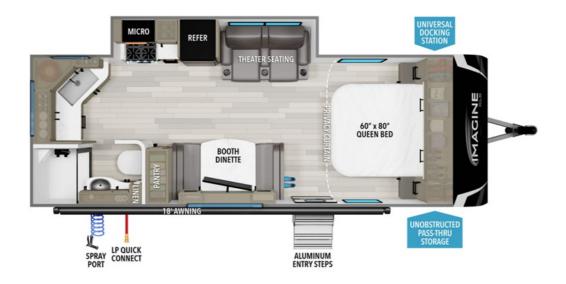

## **Description**

Grand Design Imagine XLS travel trailer 22MLE highlights: Queen Bed Theatre Seating Booth Dinette Unobstructed Pass-Through This Imagine XLS travel trailer has theater seating and a booth dinette that you can use any time you need a little break from the outdoors. If you want to co...