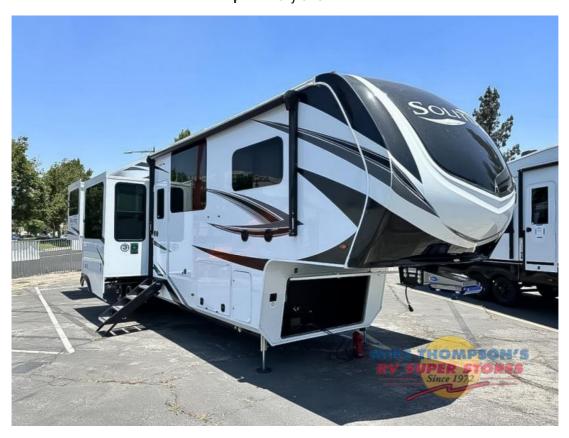

## NEW 2024 Grand Design Solitude \$119,987

## **Description**

Grand Design Solitude fifth wheel 376RD highlights: Five Slides Kitchen Island Two Tri-Fold Sofas Rear Storage Access Front Private Bedroom 24" Residential Oven Each minute spent in this spacious fifth wheel will feel just like home! The rear living area includes a rear entertain...