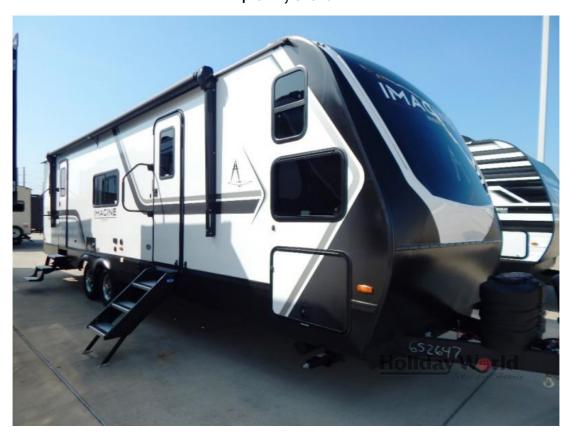

## NEW 2025 Grand Design Imagine \$62,385

## **Description**

Grand Design Imagine travel trailer 2920BS highlights: Rear Bedroom Theater Seating Front Private Bunkroom U-Shaped Dinette Dual Entry Skylight Over Shower You will love this family bunkhouse trailer with dual entry/exit doors with one door leading directly into your rear private...