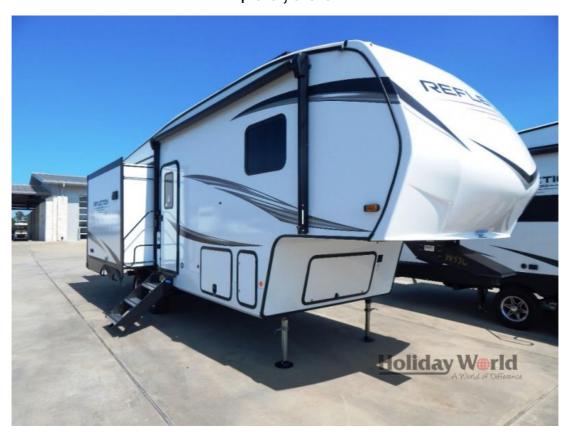

## NEW 2025 Grand Design Reflection 100 Series \$60,990

## **Description**

Grand Design Reflection 100 Series fifth wheel 28RL highlights: Kitchen Island Queen Bed 13' "One Touch" Electric Awning Full Bath Front Private Bedroom You'll love the amount of space you have in this fifth wheel thanks to the dual opposing slides in the rear living area/kitchen....