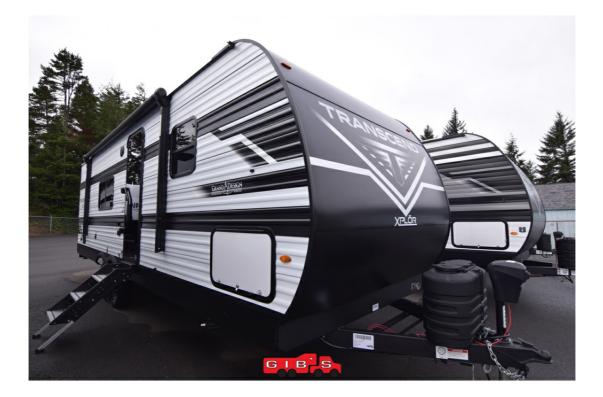

## NEW 2025 Grand Design Transcend Xplor \$30,439

## Description

Grand Design Transcend Xplor travel trailer 24BHX highlights: 69" Rollover Sofa Pet Dish 15' Power Awning with LED Light Double-Size Bunks with Curtains This is the perfect travel trailer if you like to camp with friends and family. Since there are double-size bunks, a queen bed in...