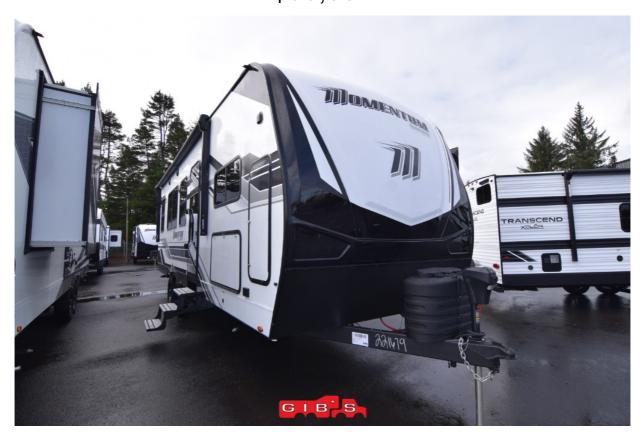

## NEW 2025 Grand Design Momentum G-Class \$80,331

## **Description**

Grand Design Momentum G-Class toy hauler 25G highlights: 13' 6" Garage Double-Entry Bath Euro Chairs Ramp Door/Patio Fuel Station Outside Kitchen It's time to load up your family and off-road toys to enjoy the great outdoors at the speed you like with this Momentum G-Class toy ha...