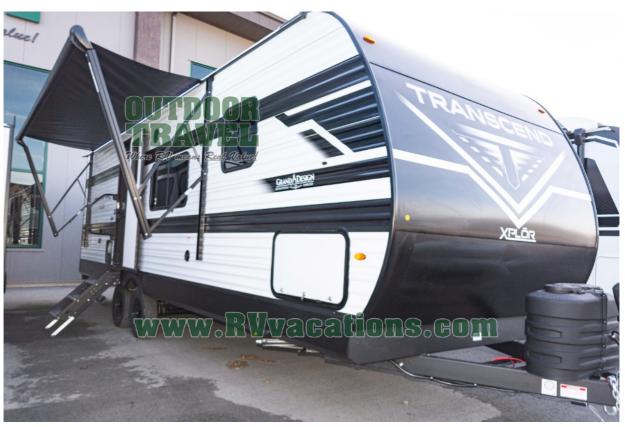

## NEW 2025 Grand Design Transcend Xplor \$37,995

## Description

 Grand Design Transcend Xplor travel trailer 25MLX highlights: Queen Bed Large Slide Out Pull-Out Pet Dish Exterior LP Quick Connect It will be so easy to enjoy camping trips in this travel trailer for five to six! The main living area is made spacious by the large slide out, and...

## **GENERAL INFORMATION**

- Manufacturer Model Year Model Name Model Code
- Grand Design 2025 Transcend Xplor Transcend Xplor