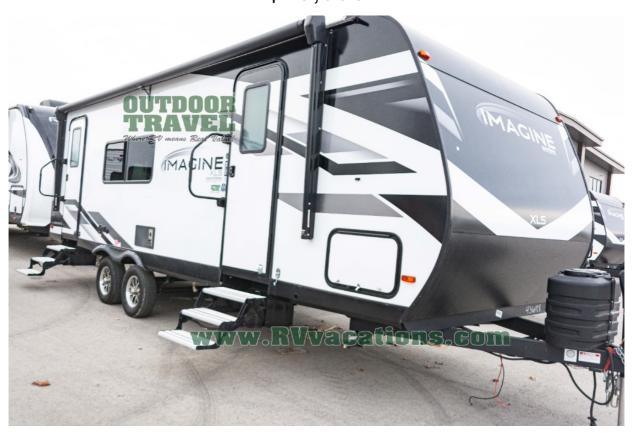

## USED 2024 Grand Design Imagine XLS \$43,995

## **Description**

Grand Design Imagine XLS travel trailer 23LDE highlights: Private Bedroom Dual Entry Walk-Through Bath Single Slide 20' Electric Awning Treat yourself to a weekend of fun in this Imagine XLS travel trailer! Whether it's just you and your spouse, or you've chosen to bring along a g...

## **GENERAL INFORMATION**

Manufacturer Grand Design

Model Year 2024

Model Name Imagine XLS
Model Code Imagine XLS