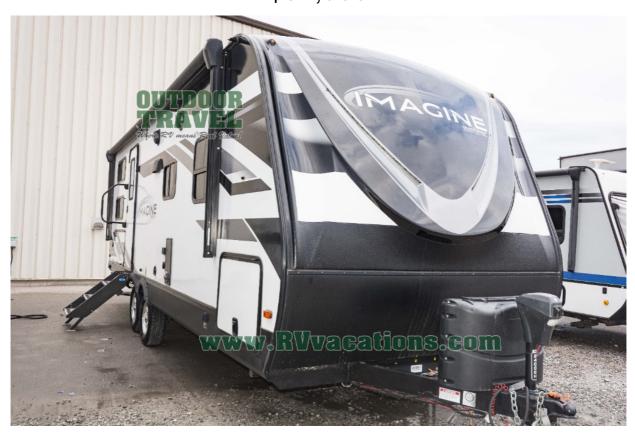

## USED 2022 Grand Design Imagine \$34,995

## **Description**

Grand Design Imagine travel trailer 2400BH highlights: Double-Size Bunks Bike Storage Wardrobe/Pantry Shoe Storage Outside Kitchen Solar Power Inlet Just imagine what you can do with this Imagine travel trailer! You'll have a Ushaped dinette with removable ottoman so that you ca...