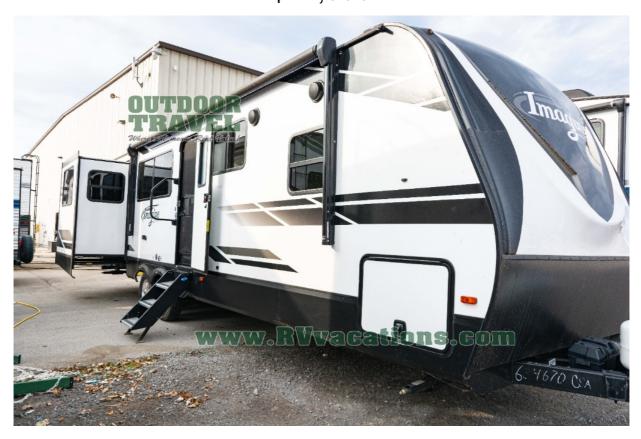

## USED 2022 Grand Design Imagine \$42,995

## **Description**

Grand Design Imagine travel trailer 3100RD highlights: Rear Living Area 50" LED HDTV 48" Fireplace Theater Seating Free-Standing Dinette Solar Power Inlet The rear living room on this Imagine travel trailer is just what you'll want when you're looking for a little down time. This...