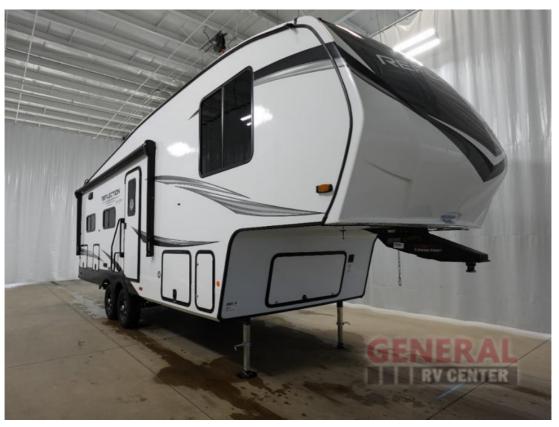

## Description

Grand Design Reflection 150 Series fifth wheel 270BN highlights: Outside Griddle Walk-In Shower Breakfast Nook Outdoor Spray Port 78" Theater Seating You will love this fifth wheel featuring a single slide for added interior living space and all the comforts and conveniences it pr...

## **GENERAL INFORMATION**

Manufacturer Model Year Model Name Model Code

Grand Design 2025 Reflection 150 Series Reflection 150 Series