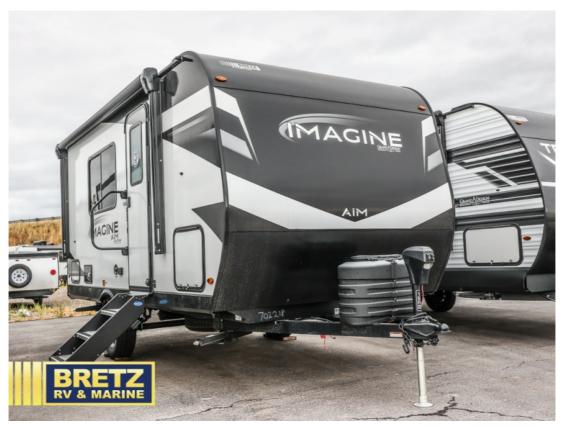

## NEW 2024 Grand Design Imagine AIM \$32,395

## Description

Grand Design Imagine AIM 15RB travel trailer highlights: Murphy Bed Booth Dinette Full Rear Bathroom Outside Griddle Start looking for your favorite campground to take this travel trailer to! After a fun day at the beach, you can rinse the sand out of your hair with the walk-in sho...

## **GENERAL INFORMATION**

Manufacturer Model Year Model Name Model Code

Grand Design 2024 Imagine AIM Imagine AIM