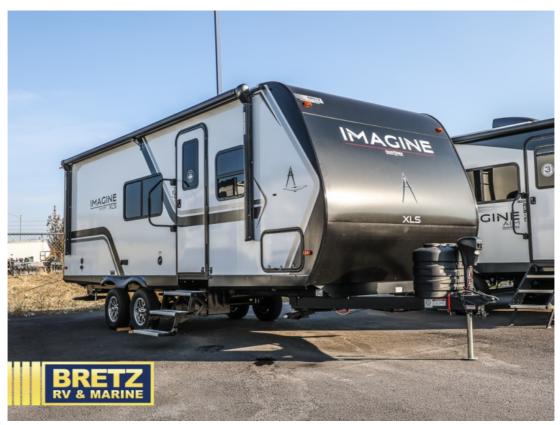

## NEW 2025 Grand Design Imagine XLS \$43,326

## Description

Grand Design Imagine XLS travel trailer 22MLEÂ highlights: Queen Bed Theatre Seating Booth Dinette Unobstructed Pass-Through This Imagine XLS travel trailer has theater seating and a booth dinette that you can use any time you need a little break from the outdoors. If you want to co...