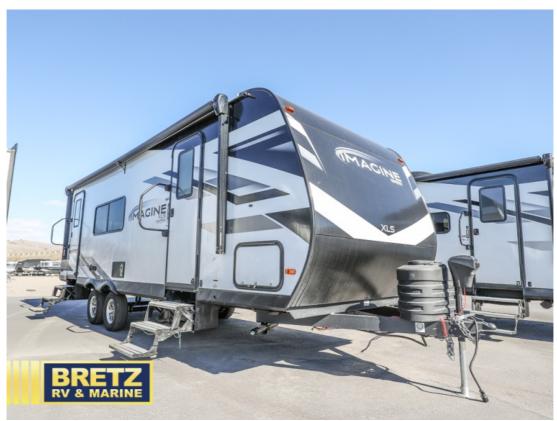

## NEW 2024 Grand Design Imagine XLS \$46,206

## Description

Grand Design Imagine XLS travel trailer 23LDE highlights: Private Bedroom Dual Entry Walk-Through Bath Single Slide 20' Electric Awning Treat yourself to a weekend of fun in this Imagine XLS travel trailer! Whether it's just you and your spouse, or you've chosen to bring along a g...

## **GENERAL INFORMATION**

Manufacturer Model Year Model Name Model Code Grand Design 2024 Imagine XLS Imagine XLS