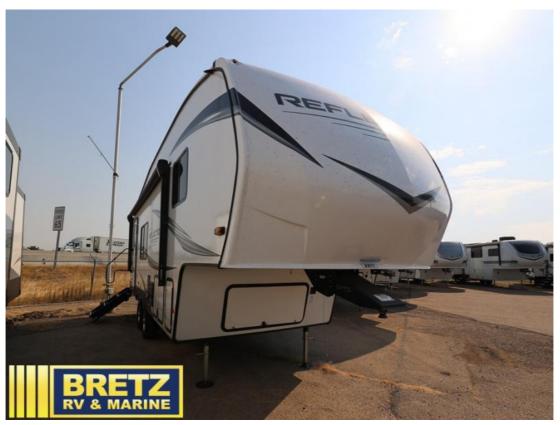

## NEW 2025 Grand Design Reflection 100 Series \$49,300

## Description

Grand Design Reflection 100 Series fifth wheel 22RK highlights: 40" LED TV on Swivel Full Bath Theater Seating Slide Out Unobstructed Pass-Thru Storage Queen Bed This rear kitchen fifth wheel is sure to meet all of your camping needs! Since the exterior length is only 26' 11", you...

## **GENERAL INFORMATION**

Manufacturer Model Year Model Name Model Code

Grand Design 2025 Reflection 100 Series Reflection 100 Series