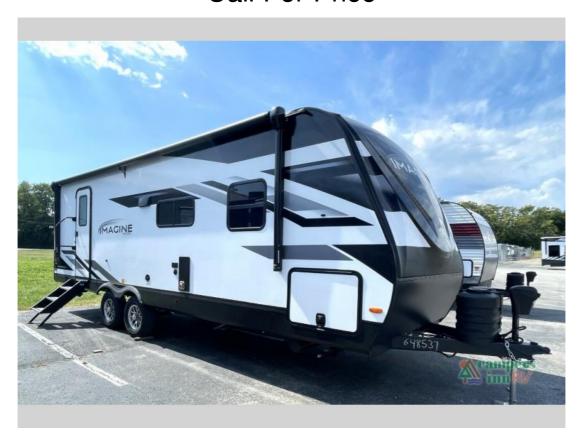

## NEW 2025 Grand Design Imagine Call For Price

## **Description**

Grand Design Imagine travel trailer 2600RB highlights: Rear Full Bath Tri-Fold Sofa U-Shaped Dinette Pet Dish Skylight Over Shower A You will be able to bring along your favorite furry friend in this petfriendly Imagine travel trailer! There is a pet dish that you can use to feed y...