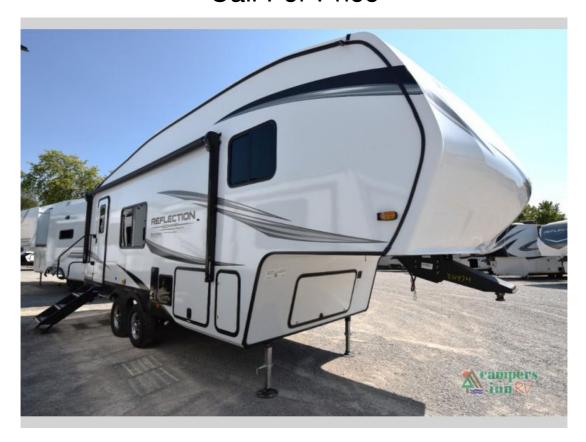

## NEW 2025 Grand Design Reflection 100 Series Call For Price

## **Description**

Grand Design Reflection 100 Series fifth wheel 22RK highlights: 40" LED TV on Swivel Full Bath Theater Seating Slide Out Unobstructed Pass-Thru Storage Queen Bed This rear kitchen fifth wheel is sure to meet all of your camping needs! Since the exterior length is only 26' 11", you...