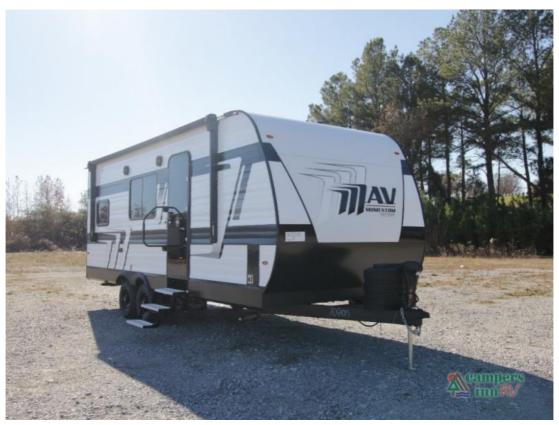

## Description

Grand Design Momentum MAV toy hauler 22MAV highlights: Universal Docking Station Walk-In Shower Three Burner Range Ramp Door/Patio 2,500 Lb. Tie-Downs 13' 6" Garage Head for the lake in this toy hauler that can sleep five campers each night. Your crew can relax on the rollover so...