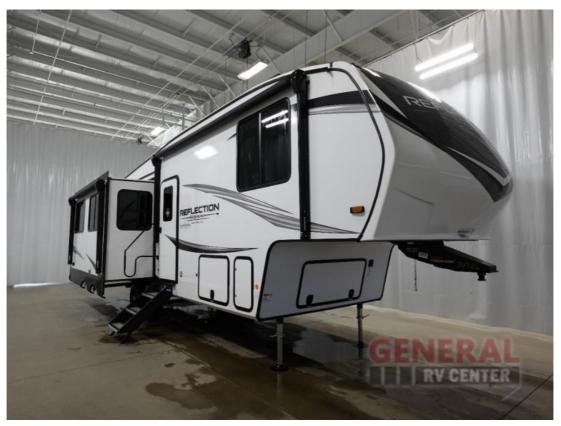

## Description

Grand Design Reflection 150 Series fifth wheel 295RL highlights: Theatre Seats Kitchen Island Fireplace Hutch Heated Pass-Through Storage Get ready to enjoy everything the campgrounds and surrounding area has to offer when you are setup to camp in this fifth wheel! The two electri...