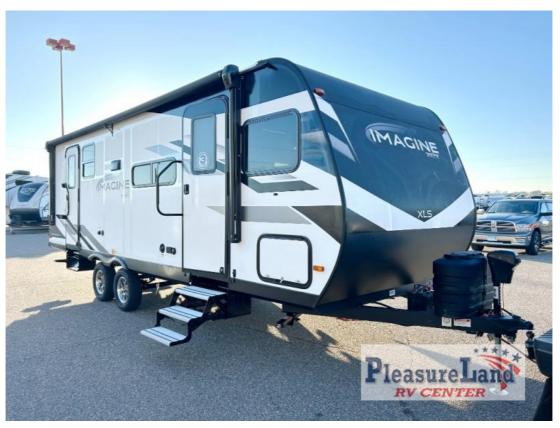

## NEW 2024 Grand Design Imagine XLS \$34,950

## Description

Grand Design Imagine XLS travel trailer 24BSE highlights: Private Bedroom Dual Entry Rear Corner Bathroom Theater Seating 20' Electric Awning Start camping the right way with this travel trailer! The rear corner bedroom can sleep two people on the queen-size bed slide across from ...