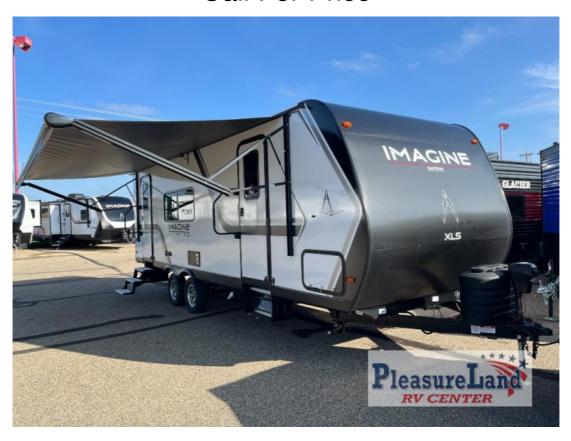

## **Description**

Grand Design Imagine XLS travel trailer 23LDE highlights: Private Bedroom Dual Entry Walk-Through Bath Single Slide 20' Electric Awning Treat yourself to a weekend of fun in this Imagine XLS travel trailer! Whether it's just you and your spouse, or you've chosen to bring along a g...