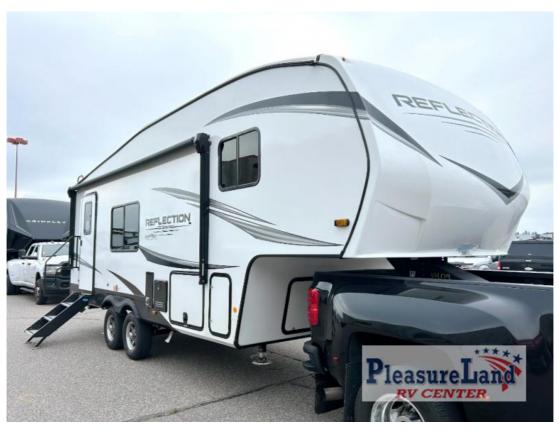

## Description

Grand Design Reflection 100 Series fifth wheel 22RK highlights: 40" LED TV on Swivel Full Bath Theater Seating Slide Out Unobstructed Pass-Thru Storage Queen Bed This rear kitchen fifth wheel is sure to meet all of your camping needs! Since the exterior length is only 26' 11", you...