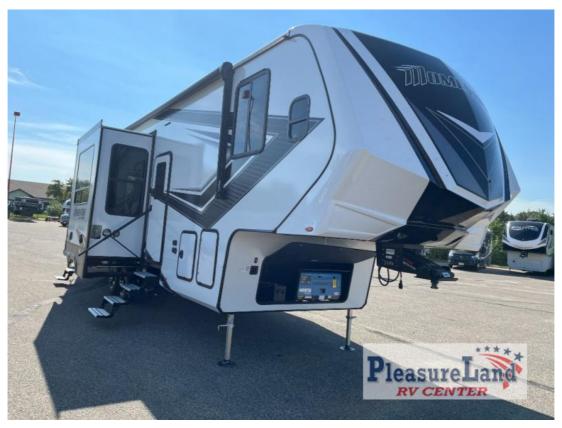

## Description

Grand Design Momentum G-Class toy hauler 320G highlights: 11' Separate Garage Bath and a Half Loft Fireplace Private Bedroom Fuel Station Are you looking forward to arriving at your destination, unloading your toys from an 11' separate garage, and heading out to the dunes? You ca...