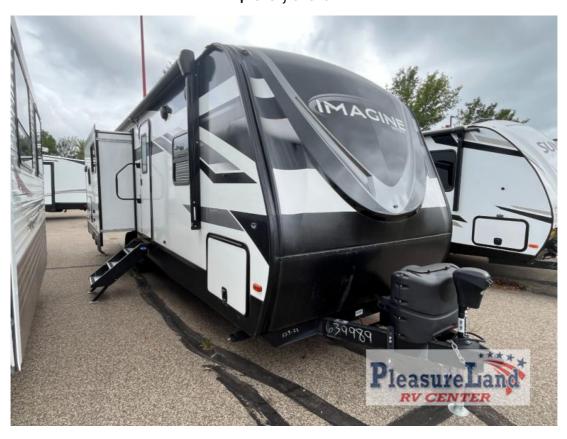

## USED 2022 Grand Design Imagine \$33,989

## **Description**

Grand Design Imagine travel trailer 2670MK highlights: Desk Kitchen Island Fireplace Pet Dish Outside Kitchen Solar Power Inlet With this Imagine travel trailer, you can work while you're on the road because it offers you a desk in the main living area. You won't have to miss out...