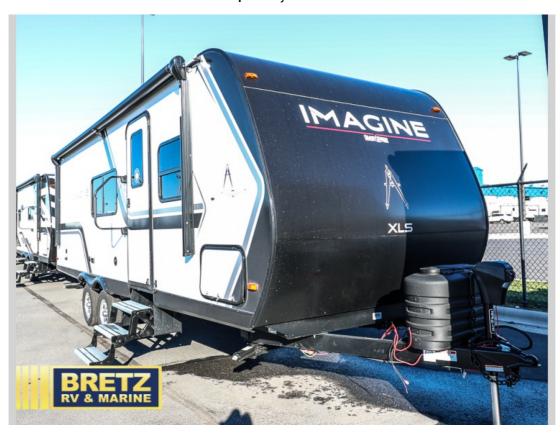

## NEW 2025 Grand Design Imagine XLS \$43,326

## **Description**

Grand Design Imagine XLS travel trailer 22MLE highlights: Queen Bed Theatre Seating Booth Dinette Unobstructed Pass-Through This Imagine XLS travel trailer has theater seating and a booth dinette that you can use any time you need a little break from the outdoors. If you want to co...