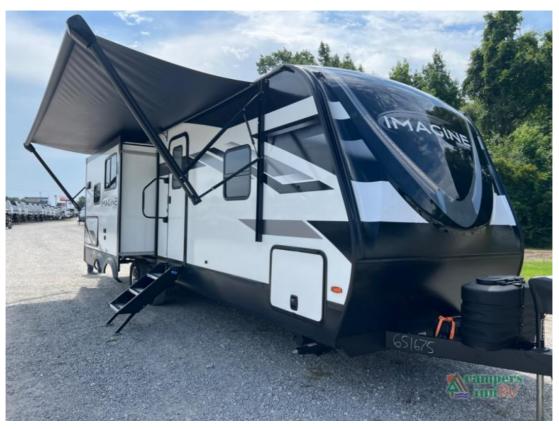

## Description

New Grand Design Imagine 2670MK travel trailer features: Â The Grand Design Imagine travel trailer 2670MK is perfect for those who need to work on the road while enjoying the comforts of home. Featuring a dedicated desk, kitchen island, and fireplace, this travel trailer ensures you can bala...