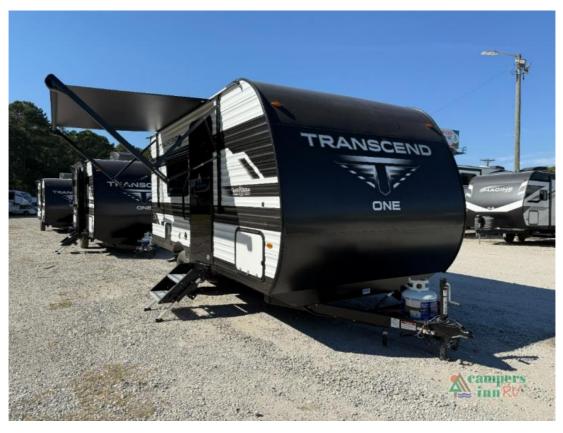

## NEW 2025 Grand Design Transcend One \$15,994

## Description

Grand Design Transcend One travel trailer 151RB highlights: Full Rear Bath Exterior LP Quick Connect Universal Docking Station Aluminum Entry Steps This is the perfect couple's trailer with versatile seating and sleeping space! You'll find a queen-size Murphy bed up front with stor...