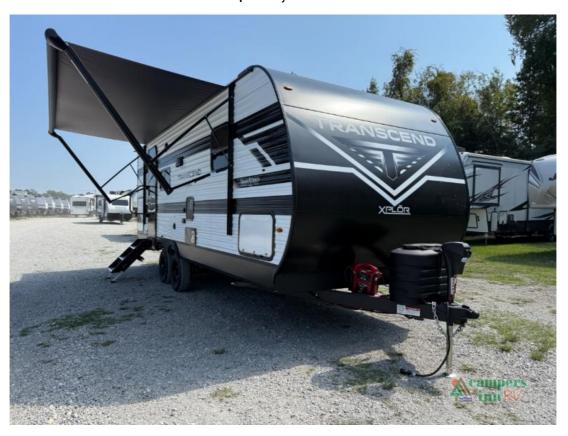

## NEW 2025 Grand Design Transcend Xplor \$24,999

## **Description**

Grand Design Transcend Xplor travel trailer 22RBX highlights: Full Rear Bath Pull-Out Trash Can Exterior Griddle Front Private Bedroom A Pack your bags and head for the campground in this spacious travel trailer! Once you arrive, you can unload the pass-thru storage, then make lunch ...