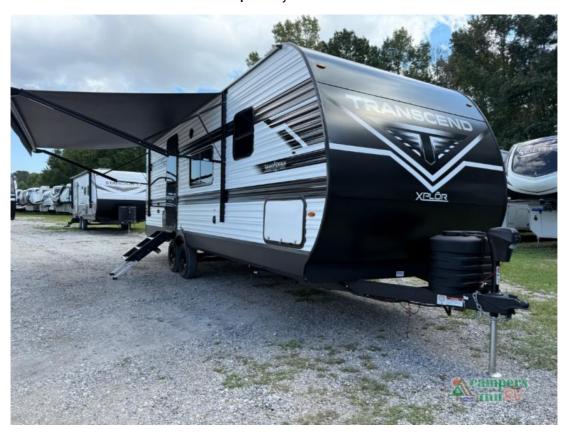

## NEW 2025 Grand Design Transcend Xplor \$29,995

## **Description**

Grand Design Transcend Xplor 25MLX
Travel Trailer Highlights Queen Bed Large
Slide Out Pull-Out Pet Dish Exterior LP
Quick Connect Theater Seating for
ultimate comfort Spacious and
Comfortable Camping This travel trailer
offers plenty of space for your family or
friends. The larg...

## **GENERAL INFORMATION**

Manufacturer Grand Design

Model Year 2025

Model Name Transcend Xplor
Model Code Transcend Xplor