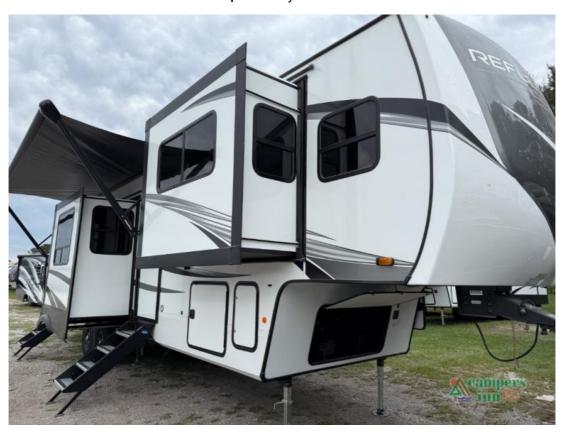

## **Description**

Grand Design Reflection fifth wheel 360FLS highlights: Front Living Room King Bed Kitchen Island 16 Cu. Ft. Refrigerator Premium Congoleum Flooring Pass-Through Storage This fifth wheel might be your perfect retreat! The private rear bedroom comes with a standard queen bed, or up...