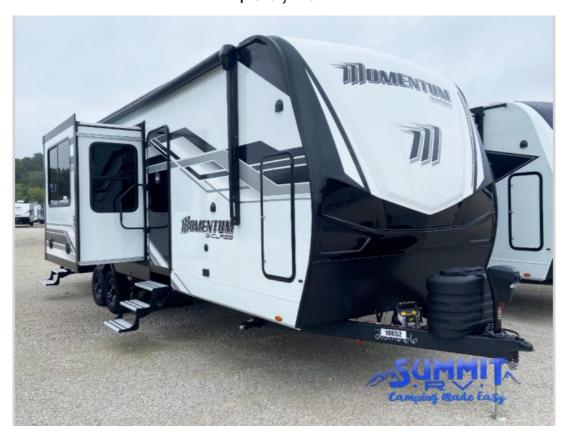

## **Description**

Grand Design Momentum G-Class toy hauler 31G highlights: Bath and a Half Dual Entry Theater Seating 18' Power Awning with LED Lights 13' Separate Garage Universal Docking Station Head out to find new trails in this Momentum G-Class toy hauler travel trailer! Once you remove your ...