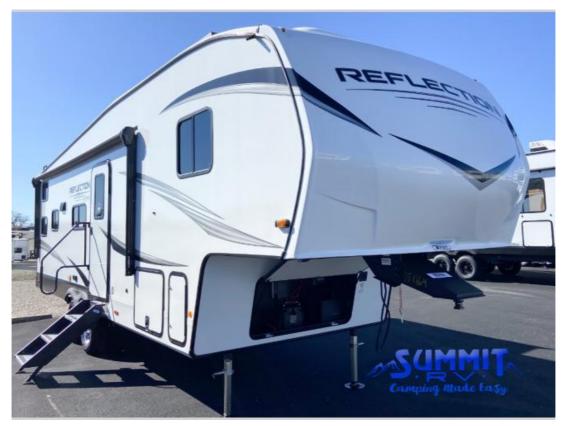

## NEW 2025 Grand Design Reflection 100 Series \$48,995

## Description

Grand Design Reflection 100 Series fifth wheel 27BH highlights: Double-Size Bunks 10 Cu. Ft. 12V Refrigerator Front Private Bedroom 20' "One Touch" Electric Awning Camping with friends and family just got a whole lot easier in this fifth wheel with double-size bunks and a front pri...