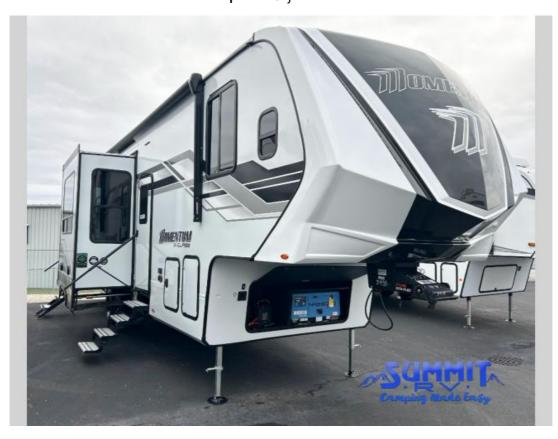

## NEW 2025 Grand Design Momentum G-Class \$120,124

## **Description**

Grand Design Momentum G-Class toy hauler 320G highlights: 11' Separate Garage Bath and a Half Loft Fireplace Private Bedroom Fuel Station Are you looking forward to arriving at your destination, unloading your toys from an 11' separate garage, and heading out to the dunes? You ca...