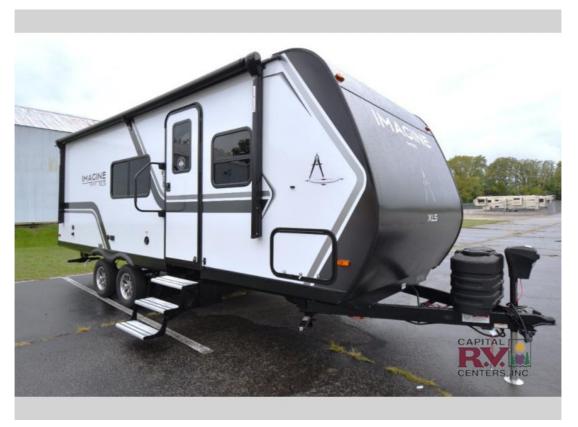

## NEW 2025 Grand Design Imagine XLS \$43,326

## Description

**GENERAL INFORMATION** 

Grand Design Imagine XLS travel trailer 22MLEÂ highlights: Queen Bed Theatre Seating Booth Dinette Unobstructed Pass-Through This Imagine XLS travel trailer has theater seating and a booth dinette that you can use any time you need a little break from the outdoors. If you want to co...

Manufacturer Model Year Model Name Model Code Grand Design 2025 Imagine XLS Imagine XLS