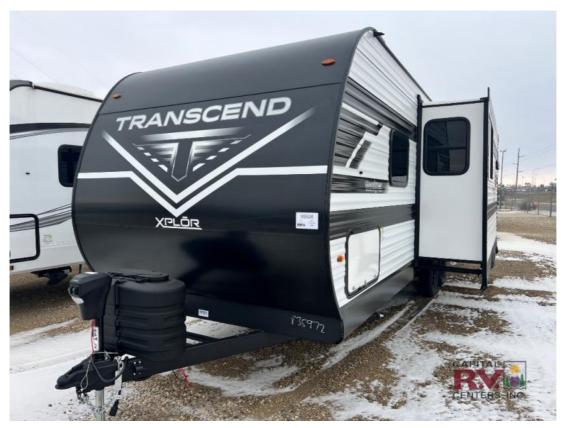

## NEW 2025 Grand Design Transcend Xplor \$36,559

## Description

Grand Design Transcend Xplor travel trailer 25MLX highlights: Queen Bed Large Slide Out Pull-Out Pet Dish Exterior LP Quick Connect It will be so easy to enjoy camping trips in this travel trailer for five to six! The main living area is made spacious by the large slide out, and he...

## **GENERAL INFORMATION**

Manufacturer Model Year Model Name Model Code

Grand Design 2025 Transcend Xplor Transcend Xplor