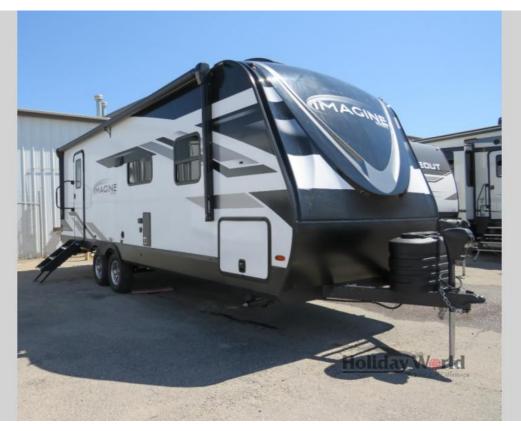

## NEW 2025 Grand Design Imagine \$53,870

## Description

Grand Design Imagine travel trailer 2600RB highlights: Rear Full Bath Tri-Fold Sofa U-Shaped Dinette Pet Dish Skylight Over Shower You will be able to bring along your favorite furry friend in this petfriendly Imagine travel trailer! There is a pet dish that you can use to feed y...

## **GENERAL INFORMATION**

- Manufacturer Model Year Model Name Model Code
- Grand Design 2025 Imagine Imagine