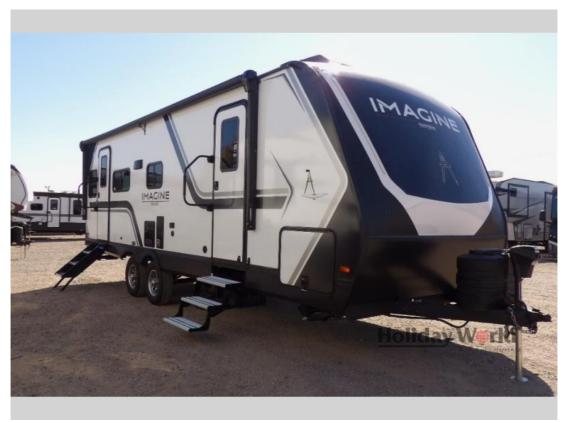

## NEW 2025 Grand Design Imagine \$55,935

## Description

Grand Design Imagine travel trailer 2500RL highlights: Walk-Through Bath Dual Entry U-Shaped Dinette Solar Power Inlet Tri-Fold Sofa You will have an amazing amount of fun in this Imagine travel trailer! There is a tri-fold sofa and Ushaped dinette with removable ottoman that you...