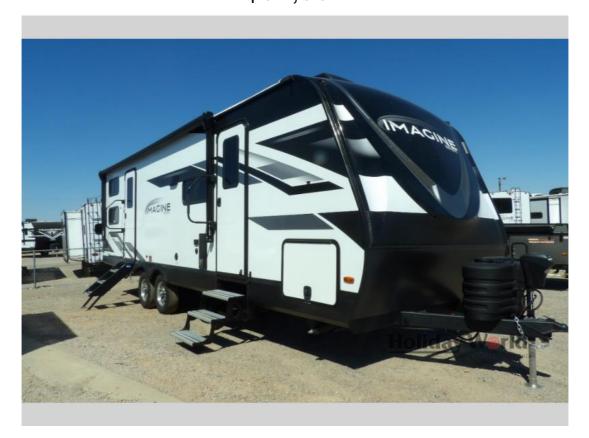

## NEW 2025 Grand Design Imagine \$57,981

## **Description**

Grand Design Imagine travel trailer 2800BH highlights: Double-Size Bunks Dual Entry Bike Storage Outside Kitchen Where will you go with this Imagine travel trailer? The possibilities are endless! You can take your family on an exciting excursion because this trailer has enough slee...