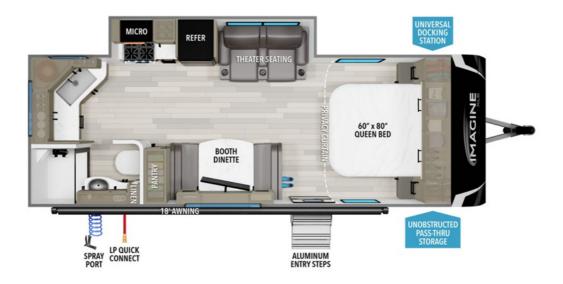

## **Description**

Grand Design Imagine XLS travel trailer 22MLE highlights: Queen Bed Theatre Seating Booth Dinette Unobstructed Pass-Through This Imagine XLS travel trailer has theater seating and a booth dinette that you can use any time you need a little break from the outdoors. If you want to co...