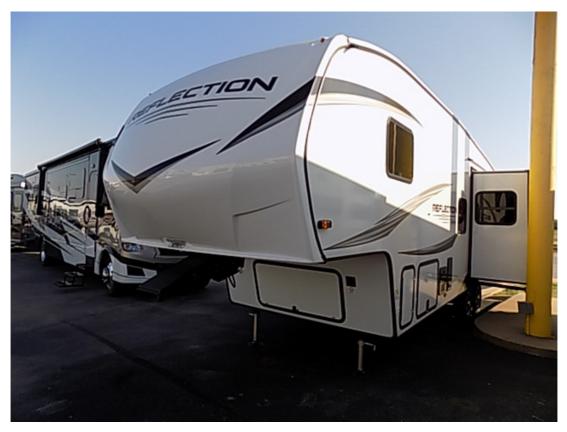

## NEW 2024 Grand Design Reflection 100 series \$41,140

## Description

Close out pricing on this 2024 Grand Design Reflection 100 series 27BH Fifth Wheel. This lightweight fifth wheel that is towable by most pickup trucks, features a large lving area with (2) bunks in a mostly private room in the rear of the unit. The unit is factory equipped with the Reflection 100 P...