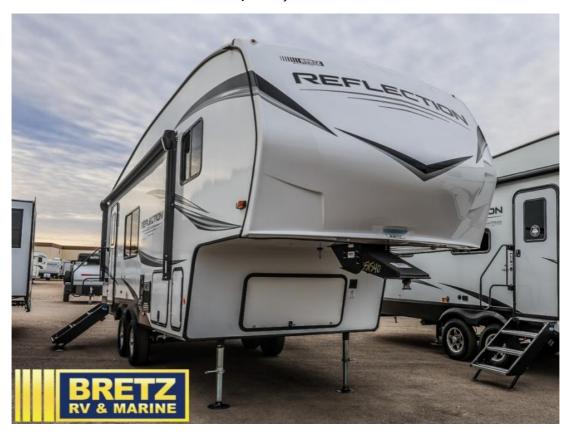

## **Description**

Grand Design Reflection 100 Series fifth wheel 22RK highlights: 40" LED TV on Swivel Full Bath Theater Seating Slide Out Unobstructed Pass-Thru Storage Queen Bed This rear kitchen fifth wheel is sure to meet all of your camping needs! Since the exterior length is only 26' 11", you...