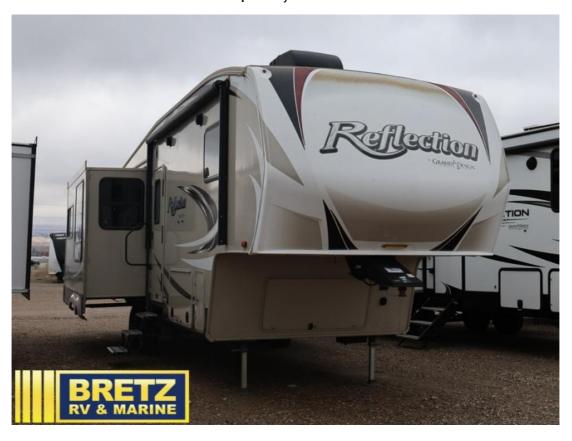

## **USED 2016 Grand Design Reflection** \$29,995

## **Description**

2016 Grand Design Reflection 303RLS Highlights: ~OPTIONS LISTED BY MANUFACTURER, ACTUAL OPTIONS MAY VARY~ This Grand Design Reflection mid-sized fifth wheel 303RLS is the perfect weekend camper featuring triple slide outs and a rear living area. Once Contact you step inside you will immediately be imp...

## **GENERAL INFORMATION**

Manufacturer Grand Design

Model Year 2016

Model Name Reflection Model Code Reflection

Bretz RV - Boise 4180 Broadway Boise, ID 83705 Phone: 208-388-4678

Fax: Website:

http://www.bretzrvidaho.com